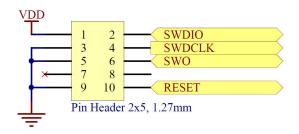

#### Programming pinouts:

A standard 10 pin JTAG cable is used to program/debug the unit and slides over the PCB.