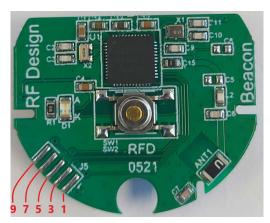

#### Programming pinouts:

A standard 10 pin JTAG cable is used to program/debug the unit and slides over the PCB.

# Debug IN Connector