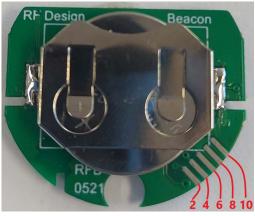

#### Programming pinouts:

A standard 10 pin JTAG cable is used to program/debug the unit and slides over the PCB.

# Debug IN Connector